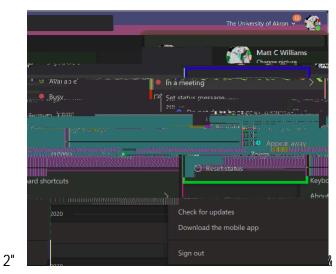

&

5" 67'-8&\$ (&9\$: .&4.\$0'7+&4'-): .+;<(')'27/&' (&)\*+&)\$4&.'%\*)&\$0&)\*+&1+23/&244"&

| omito.En.esnee              |          |                                  |         | Change nic                             |
|-----------------------------|----------|----------------------------------|---------|----------------------------------------|
|                             |          |                                  |         |                                        |
|                             |          | inin <del>ya</del> nas<br>Milisa |         | ************************************** |
|                             |          | 11 tô - Se                       | ttings- |                                        |
|                             |          |                                  |         |                                        |
|                             |          |                                  |         |                                        |
|                             | Keyese   | ralstorte                        |         |                                        |
| >                           | About    |                                  |         |                                        |
| na na mara ang tang ang ang | Gizetkel |                                  |         | anaratarata <del>a</del> tan (         |
| willdad the mobil           | le app   |                                  |         | - 1                                    |

- C'' D+7+-)&) \*+&?@.+/+(-+A&/)2): /&) \*2)&9\$: &E'/\*&\$)\*+./&) &&/+&E\*+(&)\*+9&2.+&).9'(&) &&+2-\*&C'' D+7+-)&=0
  - 9\$: "&